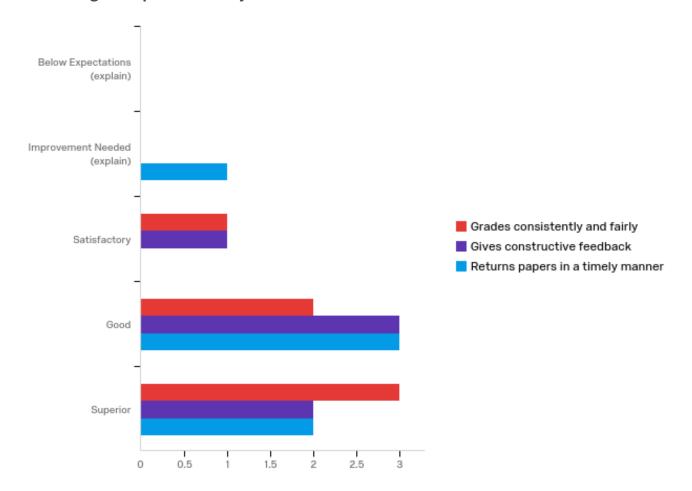

## 4 - Grading of Papers and Projects

| # | Question                                | Below<br>Expectations<br>(explain) |   | Improvement<br>Needed<br>(explain) |   | Satisfactory |   | Good   |   | Superior |   | Total |
|---|-----------------------------------------|------------------------------------|---|------------------------------------|---|--------------|---|--------|---|----------|---|-------|
| 1 | Grades consistently and fairly          | 0.00%                              | 0 | 0.00%                              | 0 | 16.67%       | 1 | 33.33% | 2 | 50.00%   | 3 | 6     |
| 2 | Gives<br>constructive<br>feedback       | 0.00%                              | 0 | 0.00%                              | 0 | 16.67%       | 1 | 50.00% | 3 | 33.33%   | 2 | 6     |
| 3 | Returns papers<br>in a timely<br>manner | 0.00%                              | 0 | 16.67%                             | 1 | 0.00%        | 0 | 50.00% | 3 | 33.33%   | 2 | 6     |