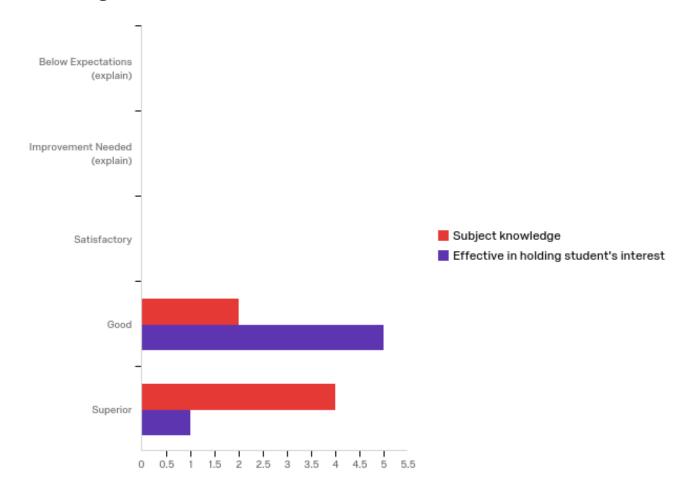

### 1 - Handling of Lecture

| # | Question                                | Below<br>Expectations<br>(explain) |   | Improvement<br>Needed<br>(explain) |   | Satisfactory |   | Good   |   | Superior |   | Total |
|---|-----------------------------------------|------------------------------------|---|------------------------------------|---|--------------|---|--------|---|----------|---|-------|
| 1 | Subject<br>knowledge                    | 0.00%                              | 0 | 0.00%                              | 0 | 0.00%        | 0 | 33.33% | 2 | 66.67%   | 4 | 6     |
| 2 | Effective in holding student's interest | 0.00%                              | 0 | 0.00%                              | 0 | 0.00%        | 0 | 83.33% | 5 | 16.67%   | 1 | 6     |