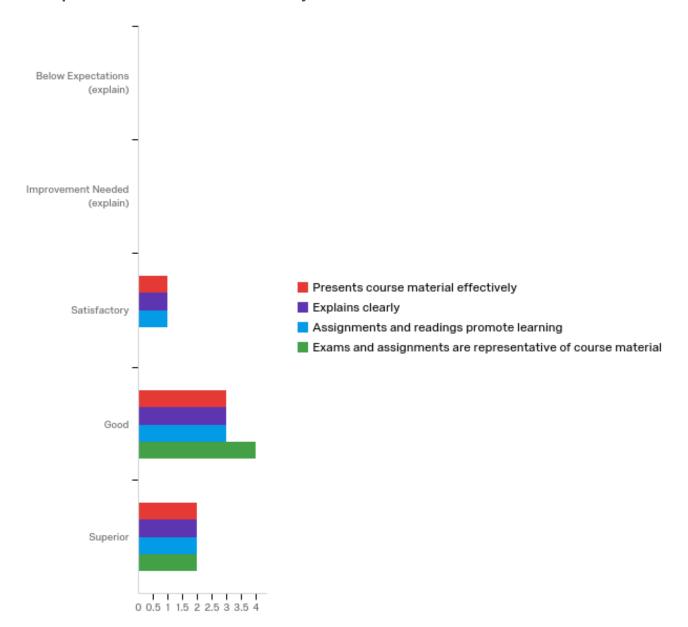

# 2 - Preparation & Presentation of Subject Matter

| # | Question                                   | Below<br>Expectations<br>(explain) |   | Improvement<br>Needed<br>(explain) |   | Satisfactory |   | Good   |   | Superior |   | Total |
|---|--------------------------------------------|------------------------------------|---|------------------------------------|---|--------------|---|--------|---|----------|---|-------|
| 1 | Presents course<br>material<br>effectively | 0.00%                              | 0 | 0.00%                              | 0 | 16.67%       | 1 | 50.00% | 3 | 33.33%   | 2 | 6     |
| 2 | Explains clearly                           | 0.00%                              | 0 | 0.00%                              | 0 | 16.67%       | 1 | 50.00% | 3 | 33.33%   | 2 | 6     |
| 3 | Assignments and readings promote learning  | 0.00%                              | 0 | 0.00%                              | 0 | 16.67%       | 1 | 50.00% | 3 | 33.33%   | 2 | 6     |
| 4 | Exams and assignments are                  | 0.00%                              | 0 | 0.00%                              | 0 | 0.00%        | 0 | 66.67% | 4 | 33.33%   | 2 | 6     |

| representative of |  |  |  |
|-------------------|--|--|--|
| course material   |  |  |  |