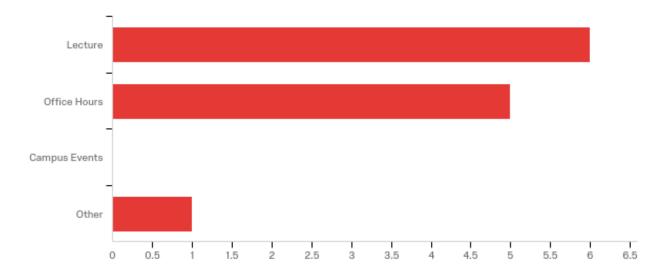

# 10 - Please indicate the type of contact with instructor (select all that apply)

| # | Answer        | %      | Count |
|---|---------------|--------|-------|
| 1 | Lecture       | 50.00% | 6     |
| 2 | Office Hours  | 41.67% | 5     |
| 3 | Campus Events | 0.00%  | 0     |
| 4 | Other         | 8.33%  | 1     |
|   | Total         | 100%   | 12    |