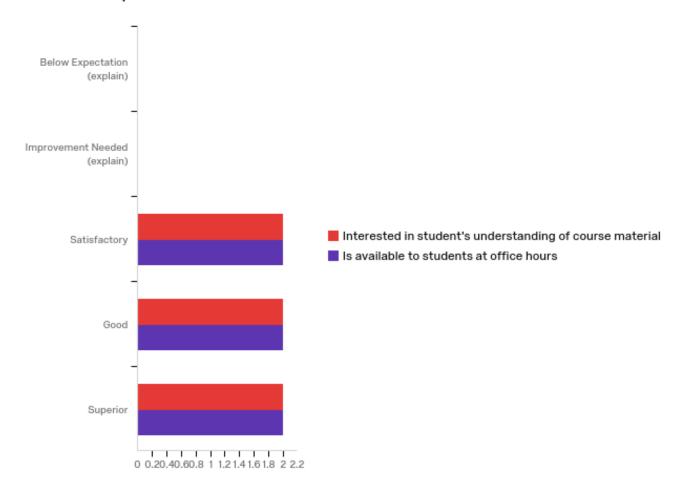

## 3 - Relationship with Students

| # | Question                                                 | Below<br>Expectation<br>(explain) |   | Improvement<br>Needed<br>(explain) |   | Satisfactory |   | Good   |   | Superior |   | Total |
|---|----------------------------------------------------------|-----------------------------------|---|------------------------------------|---|--------------|---|--------|---|----------|---|-------|
| 1 | Interested in student's understanding of course material | 0.00%                             | 0 | 0.00%                              | 0 | 33.33%       | 2 | 33.33% | 2 | 33.33%   | 2 | 6     |
| 2 | Is available to students at office hours                 | 0.00%                             | 0 | 0.00%                              | 0 | 33.33%       | 2 | 33.33% | 2 | 33.33%   | 2 | 6     |