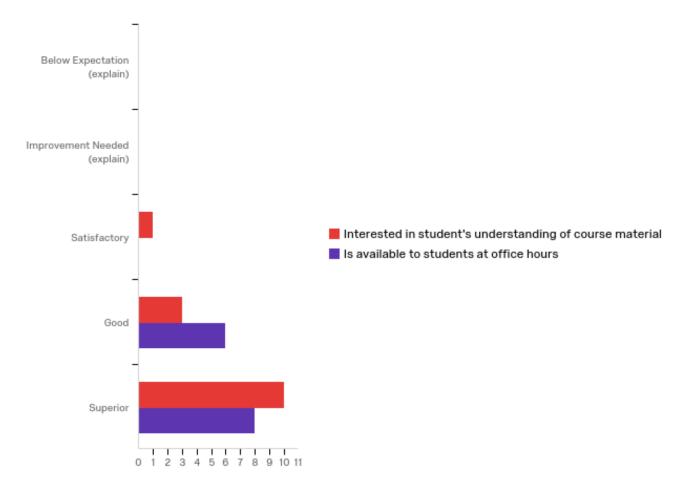

## 3 - Relationship with Students

| # | Question                                                          | Below<br>Expectation<br>(explain) |   | Improvement<br>Needed<br>(explain) |   | Satisfactory |   | Good   |   | Superior |    | Total |
|---|-------------------------------------------------------------------|-----------------------------------|---|------------------------------------|---|--------------|---|--------|---|----------|----|-------|
| 1 | Interested in<br>student's<br>understanding of<br>course material | 0.00%                             | 0 | 0.00%                              | 0 | 7.14%        | 1 | 21.43% | 3 | 71.43%   | 10 | 14    |
| 2 | Is available to students at office hours                          | 0.00%                             | 0 | 0.00%                              | 0 | 0.00%        | 0 | 42.86% | 6 | 57.14%   | 8  | 14    |