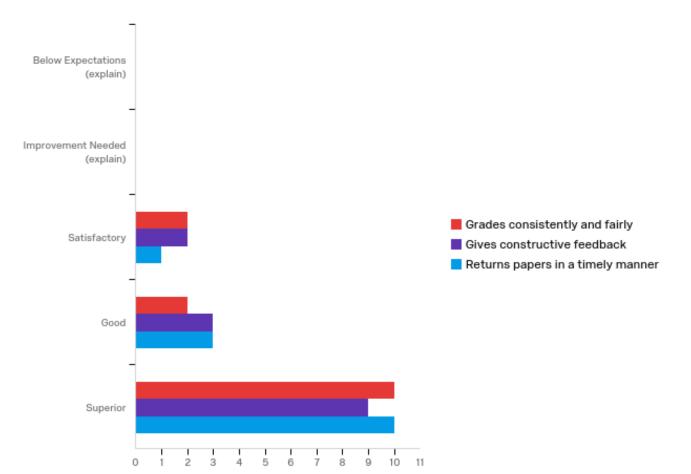

### 4 - Grading of Papers and Projects

| # | Question                                | Below<br>Expectations<br>(explain) |   | Improvement<br>Needed<br>(explain) |   | Satisfactory |   | Good   |   | Superior |    | Total |
|---|-----------------------------------------|------------------------------------|---|------------------------------------|---|--------------|---|--------|---|----------|----|-------|
| 1 | Grades<br>consistently<br>and fairly    | 0.00%                              | 0 | 0.00%                              | 0 | 14.29%       | 2 | 14.29% | 2 | 71.43%   | 10 | 14    |
| 2 | Gives<br>constructive<br>feedback       | 0.00%                              | 0 | 0.00%                              | 0 | 14.29%       | 2 | 21.43% | 3 | 64.29%   | 9  | 14    |
| 3 | Returns papers<br>in a timely<br>manner | 0.00%                              | 0 | 0.00%                              | 0 | 7.14%        | 1 | 21.43% | 3 | 71.43%   | 10 | 14    |