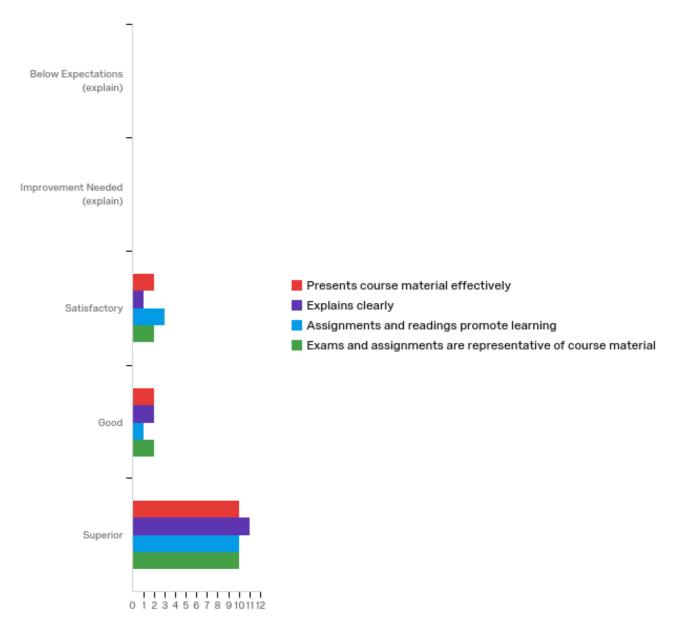

### 2 - Preparation & Presentation of Subject Matter

| # | Question                                        | Below<br>Expectations<br>(explain) |   | Improvement<br>Needed<br>(explain) |   | Satisfactory |   | Good   |   | Superior |    | Total |
|---|-------------------------------------------------|------------------------------------|---|------------------------------------|---|--------------|---|--------|---|----------|----|-------|
| 1 | Presents course<br>material<br>effectively      | 0.00%                              | 0 | 0.00%                              | 0 | 14.29%       | 2 | 14.29% | 2 | 71.43%   | 10 | 14    |
| 2 | Explains clearly                                | 0.00%                              | 0 | 0.00%                              | 0 | 7.14%        | 1 | 14.29% | 2 | 78.57%   | 11 | 14    |
| 3 | Assignments and<br>readings<br>promote learning | 0.00%                              | 0 | 0.00%                              | 0 | 21.43%       | 3 | 7.14%  | 1 | 71.43%   | 10 | 14    |
| 4 | Exams and assignments are                       | 0.00%                              | 0 | 0.00%                              | 0 | 14.29%       | 2 | 14.29% | 2 | 71.43%   | 10 | 14    |

representative of course material