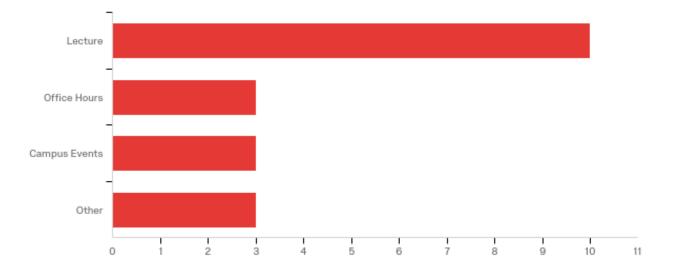

# 10 - Please indicate the type of contact with instructor (select all that apply)

| # | Answer        | %      | Count |
|---|---------------|--------|-------|
| 1 | Lecture       | 52.63% | 10    |
| 2 | Office Hours  | 15.79% | 3     |
| 3 | Campus Events | 15.79% | 3     |
| 4 | Other         | 15.79% | 3     |
|   | Total         | 100%   | 19    |