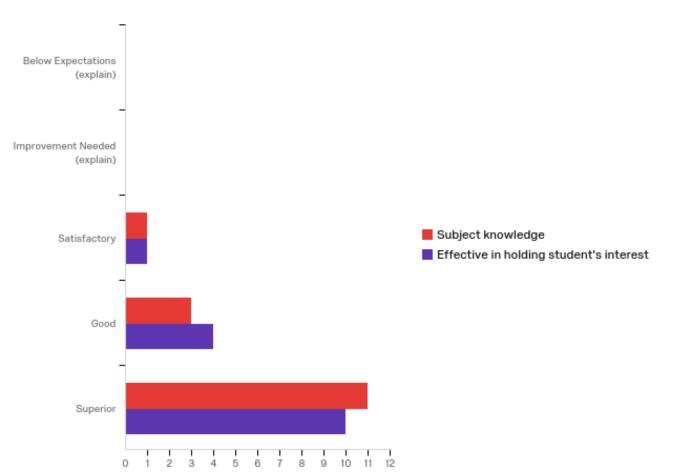

### 1 - Handling of Lecture

| # | Question                                         | Below<br>Expectations<br>(explain) |   | Improvement<br>Needed<br>(explain) |   | Satisfactory |   | Good   |   | Superior |    | Total |
|---|--------------------------------------------------|------------------------------------|---|------------------------------------|---|--------------|---|--------|---|----------|----|-------|
| 1 | Subject<br>knowledge                             | 0.00%                              | 0 | 0.00%                              | 0 | 6.67%        | 1 | 20.00% | 3 | 73.33%   | 11 | 15    |
| 2 | Effective in<br>holding<br>student's<br>interest | 0.00%                              | 0 | 0.00%                              | 0 | 6.67%        | 1 | 26.67% | 4 | 66.67%   | 10 | 15    |