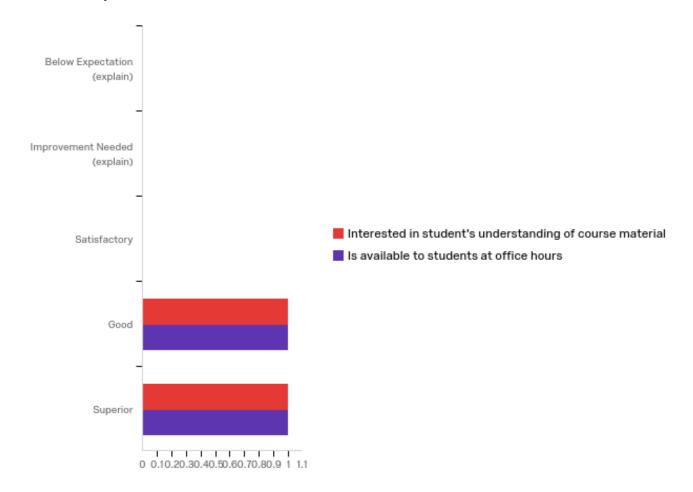

## **Relationship with Students**

| # | Question                                                          | Below<br>Expectation<br>(explain) |   | Improvement<br>Needed<br>(explain) |   | Satisfactory |   | Good   |   | Superior |   | Total |
|---|-------------------------------------------------------------------|-----------------------------------|---|------------------------------------|---|--------------|---|--------|---|----------|---|-------|
| 1 | Interested in<br>student's<br>understanding of<br>course material | 0.00%                             | 0 | 0.00%                              | 0 | 0.00%        | 0 | 50.00% | 1 | 50.00%   | 1 | 2     |
| 2 | Is available to<br>students at office<br>hours                    | 0.00%                             | 0 | 0.00%                              | 0 | 0.00%        | 0 | 50.00% | 1 | 50.00%   | 1 | 2     |