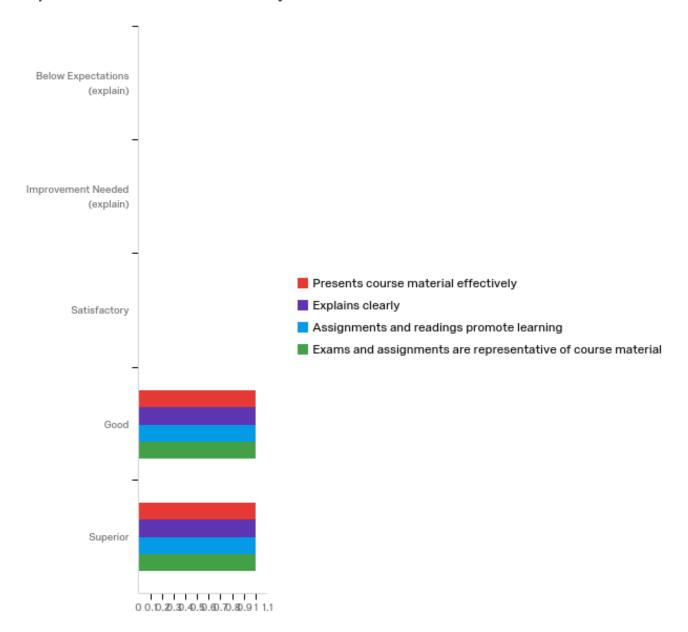

## **Preparation & Presentation of Subject Matter**

| # | Question                                   | Below<br>Expectations<br>(explain) |   | Improvement<br>Needed<br>(explain) |   | Satisfactory |   | Good   |   | Superior |   | Total |
|---|--------------------------------------------|------------------------------------|---|------------------------------------|---|--------------|---|--------|---|----------|---|-------|
| 1 | Presents course<br>material<br>effectively | 0.00%                              | 0 | 0.00%                              | 0 | 0.00%        | 0 | 50.00% | 1 | 50.00%   | 1 | 2     |
| 2 | Explains clearly                           | 0.00%                              | 0 | 0.00%                              | 0 | 0.00%        | 0 | 50.00% | 1 | 50.00%   | 1 | 2     |
| 3 | Assignments and readings promote learning  | 0.00%                              | 0 | 0.00%                              | 0 | 0.00%        | 0 | 50.00% | 1 | 50.00%   | 1 | 2     |
| 4 | Exams and assignments are                  | 0.00%                              | 0 | 0.00%                              | 0 | 0.00%        | 0 | 50.00% | 1 | 50.00%   | 1 | 2     |

| representative of |  |  |  |  |  |
|-------------------|--|--|--|--|--|
| course material   |  |  |  |  |  |