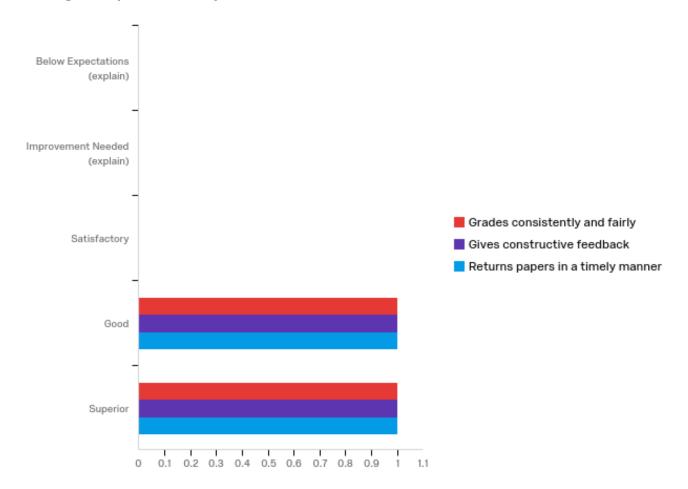

## **Grading of Papers and Projects**

| # | Question                                | Below<br>Expectations<br>(explain) |   | Improvement<br>Needed<br>(explain) |   | Satisfactory |   | Good   |   | Superior |   | Total |
|---|-----------------------------------------|------------------------------------|---|------------------------------------|---|--------------|---|--------|---|----------|---|-------|
| 1 | Grades consistently and fairly          | 0.00%                              | 0 | 0.00%                              | 0 | 0.00%        | 0 | 50.00% | 1 | 50.00%   | 1 | 2     |
| 2 | Gives<br>constructive<br>feedback       | 0.00%                              | 0 | 0.00%                              | 0 | 0.00%        | 0 | 50.00% | 1 | 50.00%   | 1 | 2     |
| 3 | Returns papers<br>in a timely<br>manner | 0.00%                              | 0 | 0.00%                              | 0 | 0.00%        | 0 | 50.00% | 1 | 50.00%   | 1 | 2     |