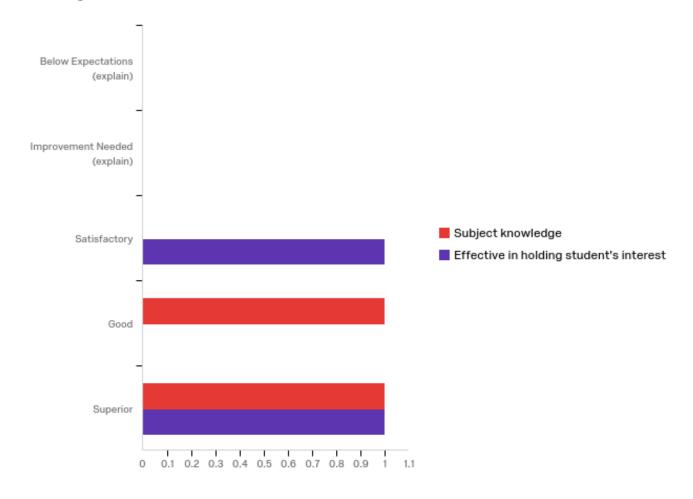

### **Handling of Lecture**

| # | Question                                         | Below<br>Expectations<br>(explain) |   | Improvement<br>Needed<br>(explain) |   | Satisfactory |   | Good   |   | Superior |   | Total |
|---|--------------------------------------------------|------------------------------------|---|------------------------------------|---|--------------|---|--------|---|----------|---|-------|
| 1 | Subject<br>knowledge                             | 0.00%                              | 0 | 0.00%                              | 0 | 0.00%        | 0 | 50.00% | 1 | 50.00%   | 1 | 2     |
| 2 | Effective in<br>holding<br>student's<br>interest | 0.00%                              | 0 | 0.00%                              | 0 | 50.00%       | 1 | 0.00%  | 0 | 50.00%   | 1 | 2     |