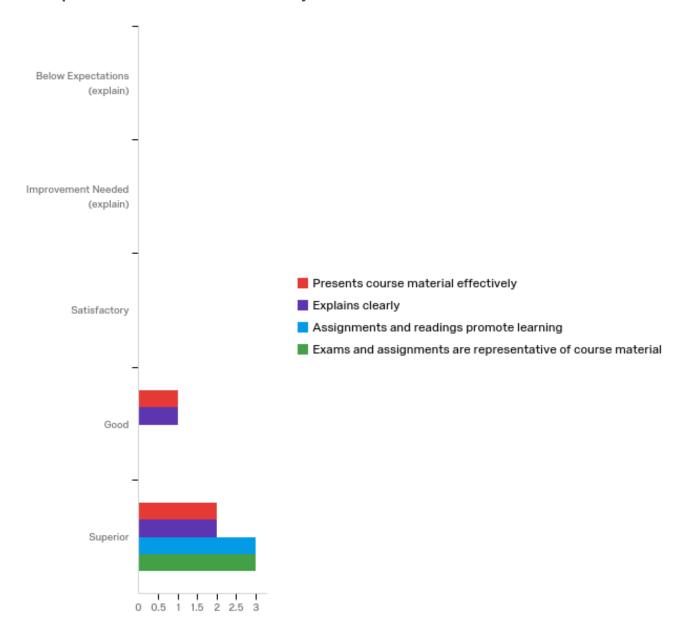

## 2 - Preparation & Presentation of Subject Matter

| # | Field                                                       | Minimum | Maximum | Mean | Std<br>Deviation | Variance | Count |
|---|-------------------------------------------------------------|---------|---------|------|------------------|----------|-------|
| 1 | Presents course material effectively                        | 4.00    | 5.00    | 4.67 | 0.47             | 0.22     | 3     |
| 2 | Explains clearly                                            | 4.00    | 5.00    | 4.67 | 0.47             | 0.22     | 3     |
| 3 | Assignments and readings promote learning                   | 5.00    | 5.00    | 5.00 | 0.00             | 0.00     | 3     |
| 4 | Exams and assignments are representative of course material | 5.00    | 5.00    | 5.00 | 0.00             | 0.00     | 3     |

| # | Question                                                    | Below<br>Expectations<br>(explain) |   | Improvement<br>Needed<br>(explain) |   | Satisfactory |   | Good   |   | Superior |   | Total |
|---|-------------------------------------------------------------|------------------------------------|---|------------------------------------|---|--------------|---|--------|---|----------|---|-------|
| 1 | Presents course<br>material<br>effectively                  | 0.00%                              | 0 | 0.00%                              | 0 | 0.00%        | 0 | 33.33% | 1 | 66.67%   | 2 | 3     |
| 2 | Explains clearly                                            | 0.00%                              | 0 | 0.00%                              | 0 | 0.00%        | 0 | 33.33% | 1 | 66.67%   | 2 | 3     |
| 3 | Assignments and readings promote learning                   | 0.00%                              | 0 | 0.00%                              | 0 | 0.00%        | 0 | 0.00%  | 0 | 100.00%  | 3 | 3     |
| 4 | Exams and assignments are representative of course material | 0.00%                              | 0 | 0.00%                              | 0 | 0.00%        | 0 | 0.00%  | 0 | 100.00%  | 3 | 3     |