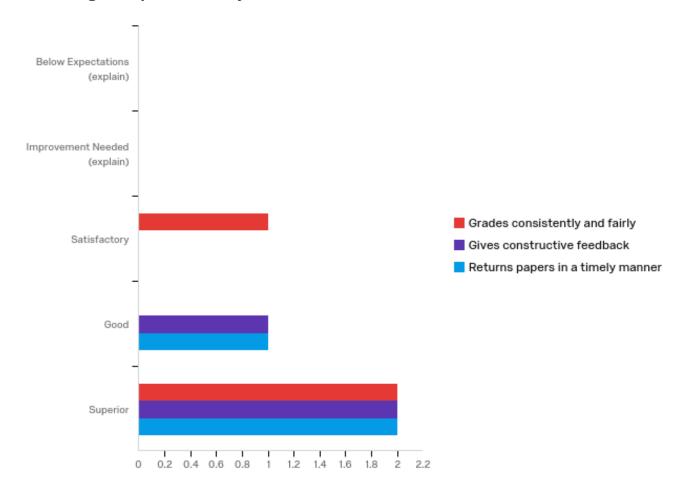

## 4 - Grading of Papers and Projects

2

| # | Field                          | Minimum | Maximum | Mean | Std Deviation | Variance | Count |
|---|--------------------------------|---------|---------|------|---------------|----------|-------|
| 1 | Grades consistently and fairly | 3.00    | 5.00    | 4.33 | 0.94          | 0.89     | 3     |

| 2 | Gives constructive feedback       | 4.00 | 5.00 | 4.67 | 0.47 | 0.22 | 3 |
|---|-----------------------------------|------|------|------|------|------|---|
| 3 | Returns papers in a timely manner | 4.00 | 5.00 | 4.67 | 0.47 | 0.22 | 3 |
|   |                                   |      |      |      |      |      |   |

| # | Question                                | Below<br>Expectations<br>(explain) |   | Improvement<br>Needed<br>(explain) |   | Satisfactory |   | Good   |   | Superior |   | Total |
|---|-----------------------------------------|------------------------------------|---|------------------------------------|---|--------------|---|--------|---|----------|---|-------|
| 1 | Grades consistently and fairly          | 0.00%                              | 0 | 0.00%                              | 0 | 33.33%       | 1 | 0.00%  | 0 | 66.67%   | 2 | 3     |
| 2 | Gives<br>constructive<br>feedback       | 0.00%                              | 0 | 0.00%                              | 0 | 0.00%        | 0 | 33.33% | 1 | 66.67%   | 2 | 3     |
| 3 | Returns papers<br>in a timely<br>manner | 0.00%                              | 0 | 0.00%                              | 0 | 0.00%        | 0 | 33.33% | 1 | 66.67%   | 2 | 3     |