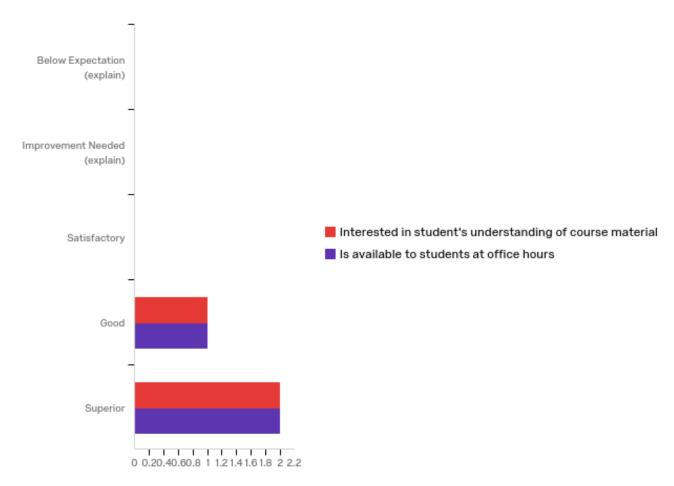

## 3 - Relationship with Students

| # | Field                                                    | Minimum | Maximum | Mean | Std<br>Deviation | Variance | Count |
|---|----------------------------------------------------------|---------|---------|------|------------------|----------|-------|
| 1 | Interested in student's understanding of course material | 4.00    | 5.00    | 4.67 | 0.47             | 0.22     | 3     |

| # | Question                                                 | Below<br>Expectation<br>(explain) |   | Improvement<br>Needed<br>(explain) |   | Satisfactory |   | Good   |   | Superior |   | Total |
|---|----------------------------------------------------------|-----------------------------------|---|------------------------------------|---|--------------|---|--------|---|----------|---|-------|
| 1 | Interested in student's understanding of course material | 0.00%                             | 0 | 0.00%                              | 0 | 0.00%        | 0 | 33.33% | 1 | 66.67%   | 2 | 3     |
| 2 | Is available to<br>students at office<br>hours           | 0.00%                             | 0 | 0.00%                              | 0 | 0.00%        | 0 | 33.33% | 1 | 66.67%   | 2 | 3     |