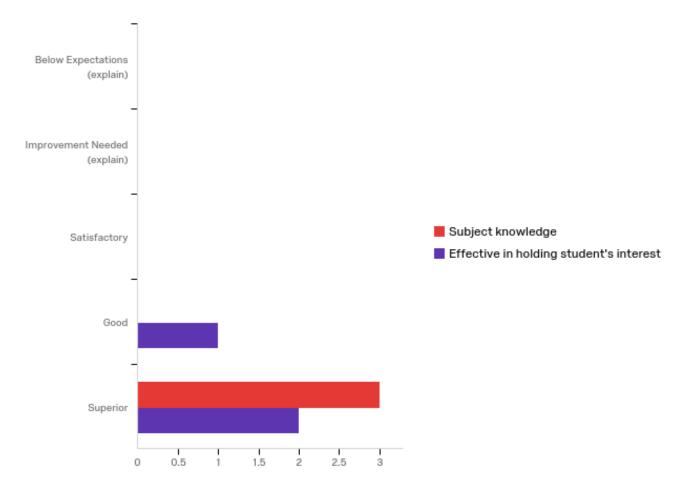

## 1 - Handling of Lecture

| # | Field                                   | Minimum | Maximum | Mean | Std Deviation | Variance | Count |
|---|-----------------------------------------|---------|---------|------|---------------|----------|-------|
| 1 | Subject knowledge                       | 5.00    | 5.00    | 5.00 | 0.00          | 0.00     | 3     |
| 2 | Effective in holding student's interest | 4.00    | 5.00    | 4.67 | 0.47          | 0.22     | 3     |

| # | Question                                | Below<br>Expectations<br>(explain) |   | Improvement<br>Needed<br>(explain) |   | Satisfactory |   | Good   |   | Superior |   | Total |
|---|-----------------------------------------|------------------------------------|---|------------------------------------|---|--------------|---|--------|---|----------|---|-------|
| 1 | Subject<br>knowledge                    | 0.00%                              | 0 | 0.00%                              | 0 | 0.00%        | 0 | 0.00%  | 0 | 100.00%  | 3 | 3     |
| 2 | Effective in holding student's interest | 0.00%                              | 0 | 0.00%                              | 0 | 0.00%        | 0 | 33.33% | 1 | 66.67%   | 2 | 3     |