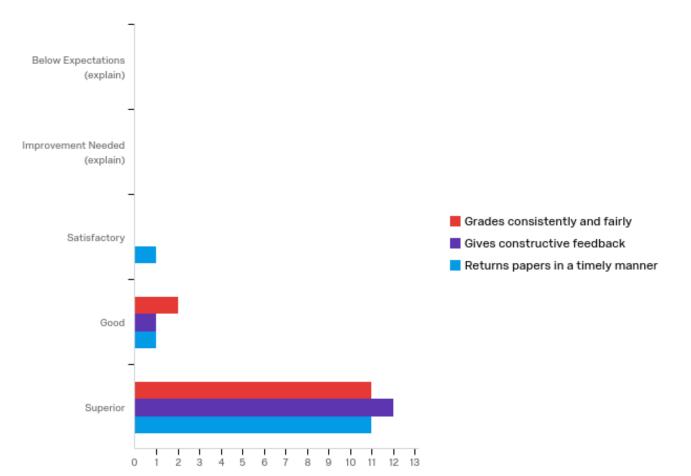

# 4 - Grading of Papers and Projects

| # | Question                                | Below<br>Expectations<br>(explain) |   | Improvement<br>Needed<br>(explain) |   | Satisfactory |   | Good   |   | Superior |    | Total |
|---|-----------------------------------------|------------------------------------|---|------------------------------------|---|--------------|---|--------|---|----------|----|-------|
| 1 | Grades<br>consistently<br>and fairly    | 0.00%                              | 0 | 0.00%                              | 0 | 0.00%        | 0 | 15.38% | 2 | 84.62%   | 11 | 13    |
| 2 | Gives<br>constructive<br>feedback       | 0.00%                              | 0 | 0.00%                              | 0 | 0.00%        | 0 | 7.69%  | 1 | 92.31%   | 12 | 13    |
| 3 | Returns papers<br>in a timely<br>manner | 0.00%                              | 0 | 0.00%                              | 0 | 7.69%        | 1 | 7.69%  | 1 | 84.62%   | 11 | 13    |