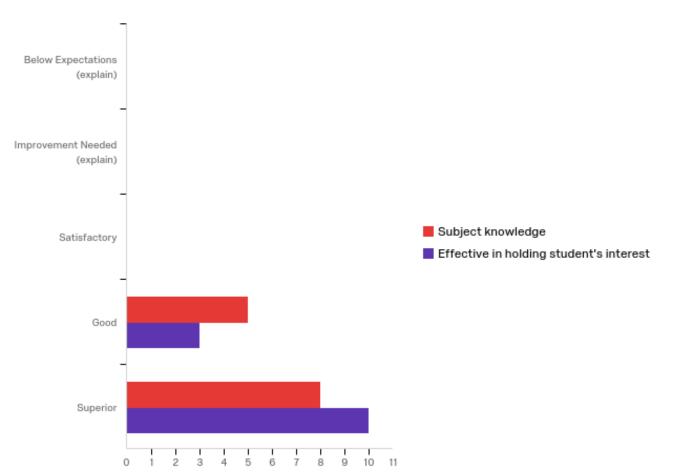

### 1 - Handling of Lecture

| # | Question                                         | Below<br>Expectations<br>(explain) |   | Improvement<br>Needed<br>(explain) |   | Satisfactory |   | Good   |   | Superior |    | Total |
|---|--------------------------------------------------|------------------------------------|---|------------------------------------|---|--------------|---|--------|---|----------|----|-------|
| 1 | Subject<br>knowledge                             | 0.00%                              | 0 | 0.00%                              | 0 | 0.00%        | 0 | 38.46% | 5 | 61.54%   | 8  | 13    |
| 2 | Effective in<br>holding<br>student's<br>interest | 0.00%                              | 0 | 0.00%                              | 0 | 0.00%        | 0 | 23.08% | 3 | 76.92%   | 10 | 13    |