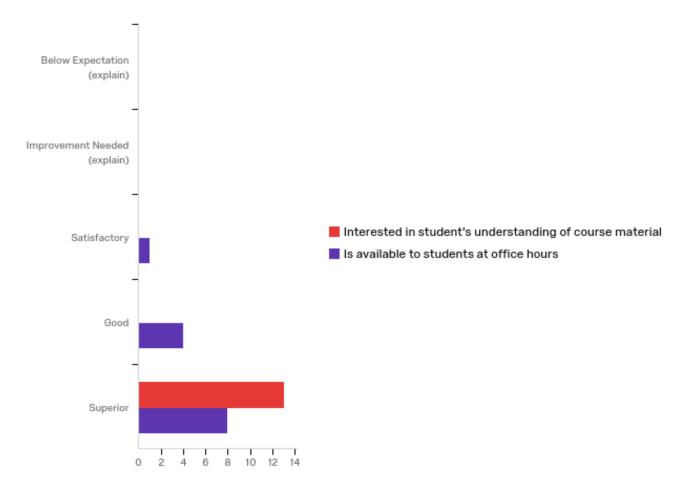

# 3 - Relationship with Students

| # | Question                                                          | Below<br>Expectation<br>(explain) |   | Improvement<br>Needed<br>(explain) |   | Satisfactory |   | Good   |   | Superior |    | Total |
|---|-------------------------------------------------------------------|-----------------------------------|---|------------------------------------|---|--------------|---|--------|---|----------|----|-------|
| 1 | Interested in<br>student's<br>understanding of<br>course material | 0.00%                             | 0 | 0.00%                              | 0 | 0.00%        | 0 | 0.00%  | 0 | 100.00%  | 13 | 13    |
| 2 | Is available to students at office hours                          | 0.00%                             | 0 | 0.00%                              | 0 | 7.69%        | 1 | 30.77% | 4 | 61.54%   | 8  | 13    |