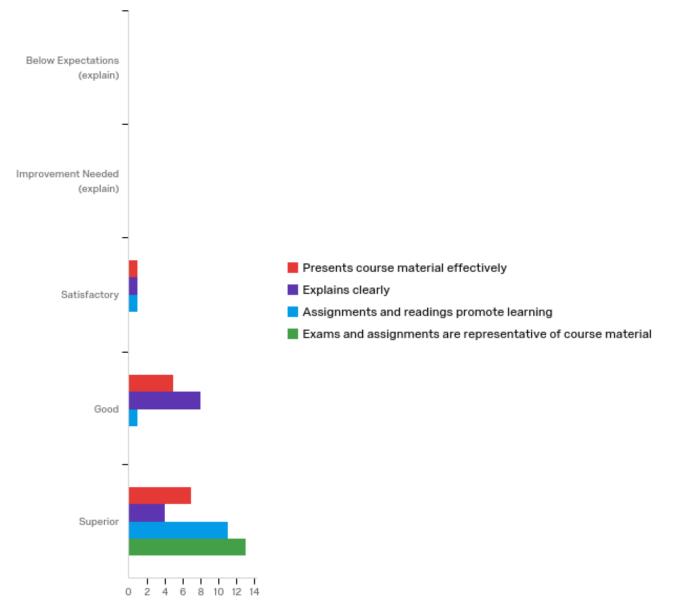

# 2 - Preparation & Presentation of Subject Matter

| # | Question                                                             | Below<br>Expectations<br>(explain) |   | Improvement<br>Needed<br>(explain) |   | Satisfactory |   | Good   |   | Superior |    | Total |
|---|----------------------------------------------------------------------|------------------------------------|---|------------------------------------|---|--------------|---|--------|---|----------|----|-------|
| 1 | Presents course<br>material<br>effectively                           | 0.00%                              | 0 | 0.00%                              | 0 | 7.69%        | 1 | 38.46% | 5 | 53.85%   | 7  | 13    |
| 2 | Explains clearly                                                     | 0.00%                              | 0 | 0.00%                              | 0 | 7.69%        | 1 | 61.54% | 8 | 30.77%   | 4  | 13    |
| 3 | Assignments and<br>readings<br>promote learning                      | 0.00%                              | 0 | 0.00%                              | 0 | 7.69%        | 1 | 7.69%  | 1 | 84.62%   | 11 | 13    |
| 4 | Exams and<br>assignments are<br>representative of<br>course material | 0.00%                              | 0 | 0.00%                              | 0 | 0.00%        | 0 | 0.00%  | 0 | 100.00%  | 13 | 13    |