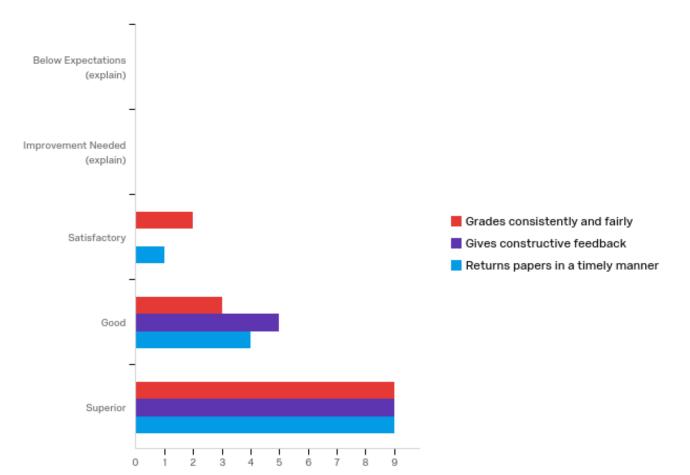

## 4 - Grading of Papers and Projects

| # | Question                                | Below<br>Expectations<br>(explain) |   | Improvement<br>Needed<br>(explain) |   | Satisfactory |   | Good   |   | Superior |   | Total |
|---|-----------------------------------------|------------------------------------|---|------------------------------------|---|--------------|---|--------|---|----------|---|-------|
| 1 | Grades<br>consistently<br>and fairly    | 0.00%                              | 0 | 0.00%                              | 0 | 14.29%       | 2 | 21.43% | 3 | 64.29%   | 9 | 14    |
| 2 | Gives<br>constructive<br>feedback       | 0.00%                              | 0 | 0.00%                              | 0 | 0.00%        | 0 | 35.71% | 5 | 64.29%   | 9 | 14    |
| 3 | Returns papers<br>in a timely<br>manner | 0.00%                              | 0 | 0.00%                              | 0 | 7.14%        | 1 | 28.57% | 4 | 64.29%   | 9 | 14    |