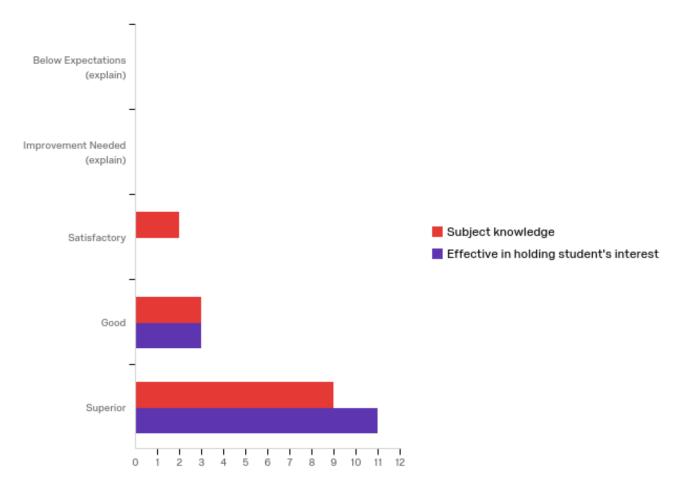

## **1** - Handling of Lecture

| # | Question                                         | Below<br>Expectations<br>(explain) |   | Improvement<br>Needed<br>(explain) |   | Satisfactory |   | Good   |   | Superior |    | Total |
|---|--------------------------------------------------|------------------------------------|---|------------------------------------|---|--------------|---|--------|---|----------|----|-------|
| 1 | Subject<br>knowledge                             | 0.00%                              | 0 | 0.00%                              | 0 | 14.29%       | 2 | 21.43% | 3 | 64.29%   | 9  | 14    |
| 2 | Effective in<br>holding<br>student's<br>interest | 0.00%                              | 0 | 0.00%                              | 0 | 0.00%        | 0 | 21.43% | 3 | 78.57%   | 11 | 14    |