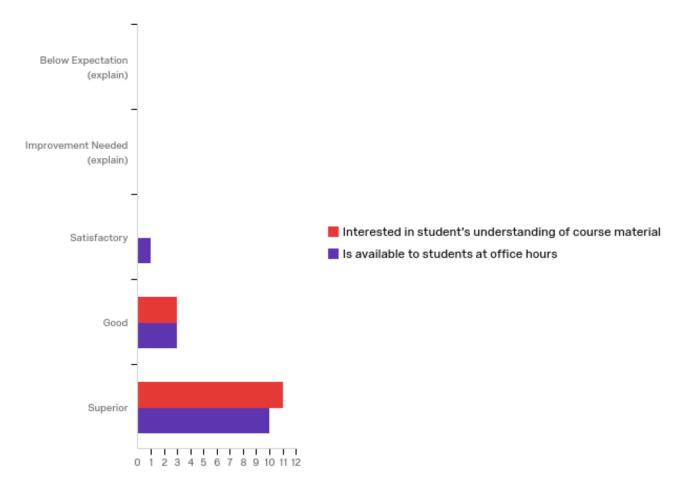

## 3 - Relationship with Students

| # | Question                                                          | Below<br>Expectation<br>(explain) |   | Improvement<br>Needed<br>(explain) |   | Satisfactory |   | Good   |   | Superior |    | Total |
|---|-------------------------------------------------------------------|-----------------------------------|---|------------------------------------|---|--------------|---|--------|---|----------|----|-------|
| 1 | Interested in<br>student's<br>understanding of<br>course material | 0.00%                             | 0 | 0.00%                              | 0 | 0.00%        | 0 | 21.43% | 3 | 78.57%   | 11 | 14    |
| 2 | Is available to students at office hours                          | 0.00%                             | 0 | 0.00%                              | 0 | 7.14%        | 1 | 21.43% | 3 | 71.43%   | 10 | 14    |