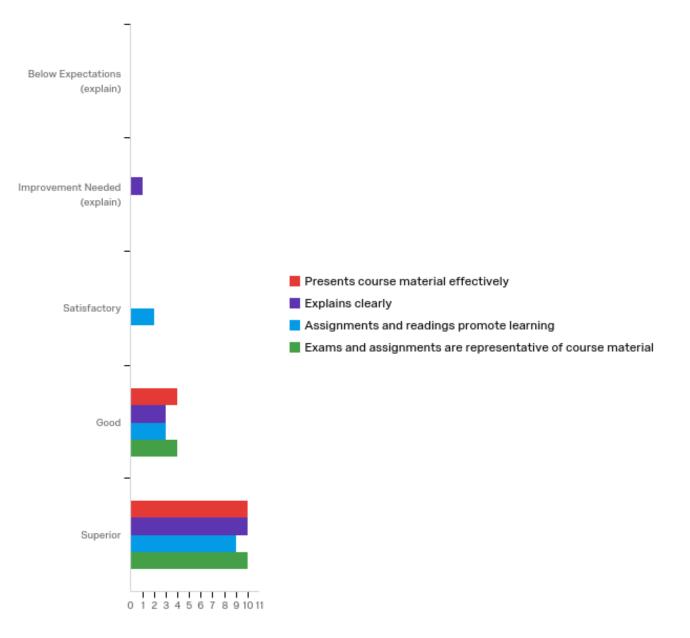

## 2 - Preparation & Presentation of Subject Matter

| # | Question                                                             | Below<br>Expectations<br>(explain) |   | Improvement<br>Needed<br>(explain) |   | Satisfactory |   | Good   |   | Superior |    | Total |
|---|----------------------------------------------------------------------|------------------------------------|---|------------------------------------|---|--------------|---|--------|---|----------|----|-------|
| 1 | Presents course<br>material<br>effectively                           | 0.00%                              | 0 | 0.00%                              | 0 | 0.00%        | 0 | 28.57% | 4 | 71.43%   | 10 | 14    |
| 2 | Explains clearly                                                     | 0.00%                              | 0 | 7.14%                              | 1 | 0.00%        | 0 | 21.43% | 3 | 71.43%   | 10 | 14    |
| 3 | Assignments and<br>readings<br>promote learning                      | 0.00%                              | 0 | 0.00%                              | 0 | 14.29%       | 2 | 21.43% | 3 | 64.29%   | 9  | 14    |
| 4 | Exams and<br>assignments are<br>representative of<br>course material | 0.00%                              | 0 | 0.00%                              | 0 | 0.00%        | 0 | 28.57% | 4 | 71.43%   | 10 | 14    |