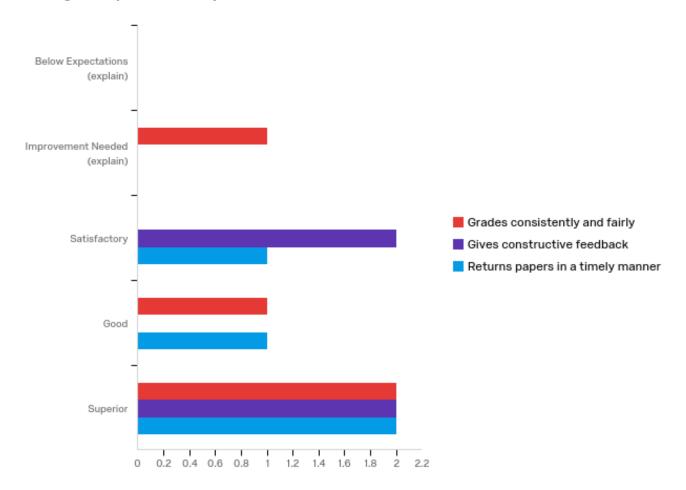

## **Grading of Papers and Projects**

| # | Question                                | Below<br>Expectations<br>(explain) |   | Improvement<br>Needed<br>(explain) |   | Satisfactory |   | Good   |   | Superior |   | Total |
|---|-----------------------------------------|------------------------------------|---|------------------------------------|---|--------------|---|--------|---|----------|---|-------|
| 1 | Grades consistently and fairly          | 0.00%                              | 0 | 25.00%                             | 1 | 0.00%        | 0 | 25.00% | 1 | 50.00%   | 2 | 4     |
| 2 | Gives<br>constructive<br>feedback       | 0.00%                              | 0 | 0.00%                              | 0 | 50.00%       | 2 | 0.00%  | 0 | 50.00%   | 2 | 4     |
| 3 | Returns papers<br>in a timely<br>manner | 0.00%                              | 0 | 0.00%                              | 0 | 25.00%       | 1 | 25.00% | 1 | 50.00%   | 2 | 4     |