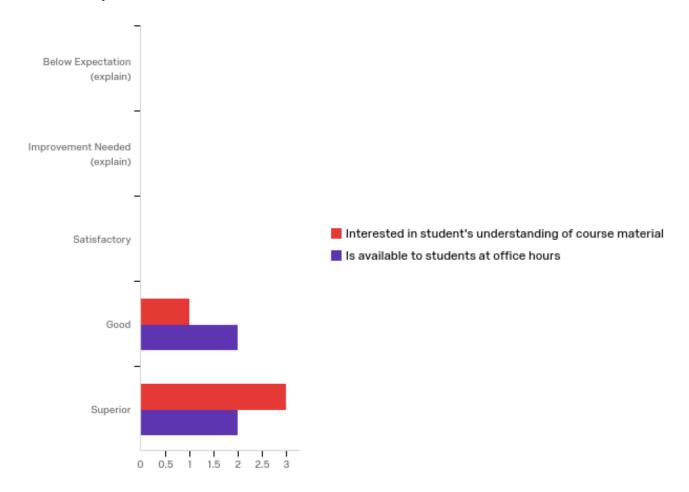

## **Relationship with Students**

| # | Question                                                          | Below<br>Expectation<br>(explain) |   | Improvement<br>Needed<br>(explain) |   | Satisfactory |   | Good   |   | Superior |   | Total |
|---|-------------------------------------------------------------------|-----------------------------------|---|------------------------------------|---|--------------|---|--------|---|----------|---|-------|
| 1 | Interested in<br>student's<br>understanding of<br>course material | 0.00%                             | 0 | 0.00%                              | 0 | 0.00%        | 0 | 25.00% | 1 | 75.00%   | 3 | 4     |
| 2 | Is available to<br>students at office<br>hours                    | 0.00%                             | 0 | 0.00%                              | 0 | 0.00%        | 0 | 50.00% | 2 | 50.00%   | 2 | 4     |