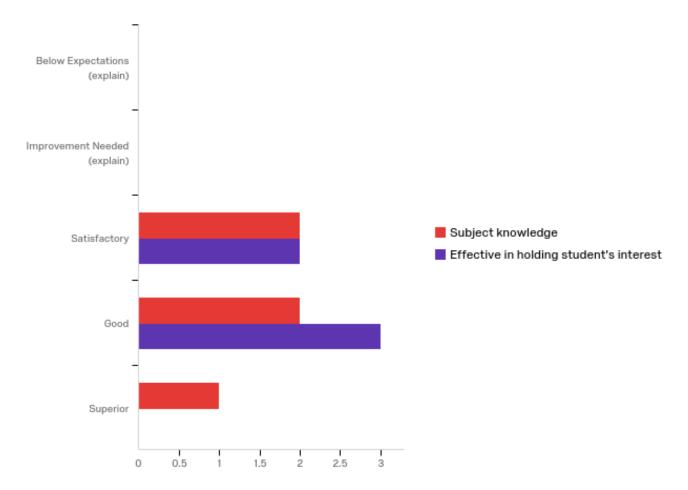

#### **Handling of Lecture**

| # | Question                                | Below<br>Expectations<br>(explain) |   | Improvement<br>Needed<br>(explain) |   | Satisfactory |   | Good  |   | Superior |   | Total |
|---|-----------------------------------------|------------------------------------|---|------------------------------------|---|--------------|---|-------|---|----------|---|-------|
| 1 | Subject<br>knowledge                    | 0.00%                              | 0 | 0.00%                              | 0 | 0.00%        | 0 | 0.00% | 0 | 0.00%    | 0 | 0     |
| 2 | Effective in holding student's interest | 0.00%                              | 0 | 0.00%                              | 0 | 0.00%        | 0 | 0.00% | 0 | 0.00%    | 0 | 0     |