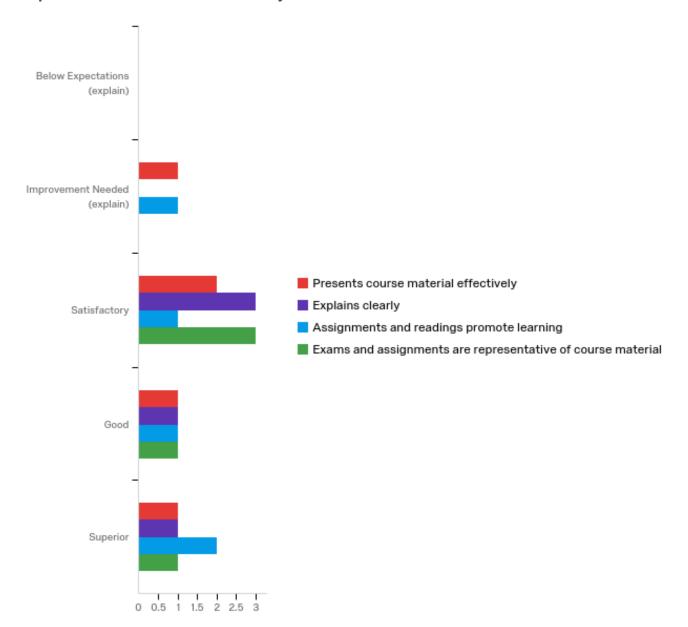

### **Preparation & Presentation of Subject Matter**

| # | Question                                   | Below<br>Expectations<br>(explain) |   | Improvement<br>Needed<br>(explain) |   | Satisfactory |   | Good  |   | Superior |   | Total |
|---|--------------------------------------------|------------------------------------|---|------------------------------------|---|--------------|---|-------|---|----------|---|-------|
| 1 | Presents course<br>material<br>effectively | 0.00%                              | 0 | 0.00%                              | 0 | 0.00%        | 0 | 0.00% | 0 | 0.00%    | 0 | 0     |
| 2 | Explains clearly                           | 0.00%                              | 0 | 0.00%                              | 0 | 0.00%        | 0 | 0.00% | 0 | 0.00%    | 0 | 0     |
| 3 | Assignments and readings promote learning  | 0.00%                              | 0 | 0.00%                              | 0 | 0.00%        | 0 | 0.00% | 0 | 0.00%    | 0 | 0     |
| 4 | Exams and assignments are                  | 0.00%                              | 0 | 0.00%                              | 0 | 0.00%        | 0 | 0.00% | 0 | 0.00%    | 0 | 0     |

| representative of |  |  |  |  |  |
|-------------------|--|--|--|--|--|
| course material   |  |  |  |  |  |