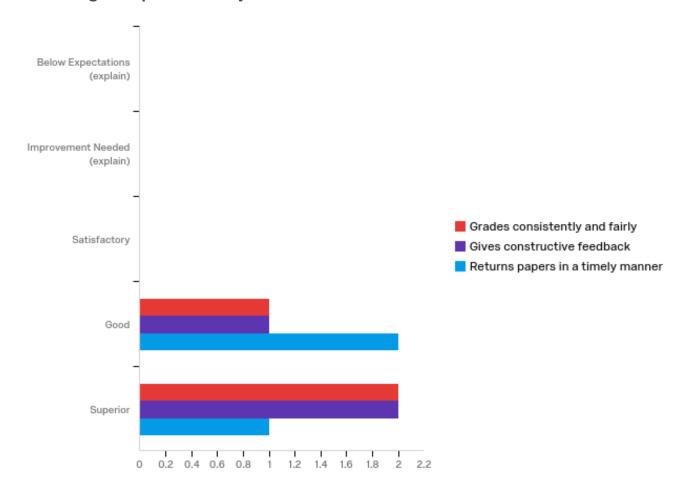

## 4 - Grading of Papers and Projects

| # | Question                                | Below<br>Expectations<br>(explain) |   | Improvement<br>Needed<br>(explain) |   | Satisfactory |   | Good   |   | Superior |   | Total |
|---|-----------------------------------------|------------------------------------|---|------------------------------------|---|--------------|---|--------|---|----------|---|-------|
| 1 | Grades consistently and fairly          | 0.00%                              | 0 | 0.00%                              | 0 | 0.00%        | 0 | 33.33% | 1 | 66.67%   | 2 | 3     |
| 2 | Gives<br>constructive<br>feedback       | 0.00%                              | 0 | 0.00%                              | 0 | 0.00%        | 0 | 33.33% | 1 | 66.67%   | 2 | 3     |
| 3 | Returns papers<br>in a timely<br>manner | 0.00%                              | 0 | 0.00%                              | 0 | 0.00%        | 0 | 66.67% | 2 | 33.33%   | 1 | 3     |