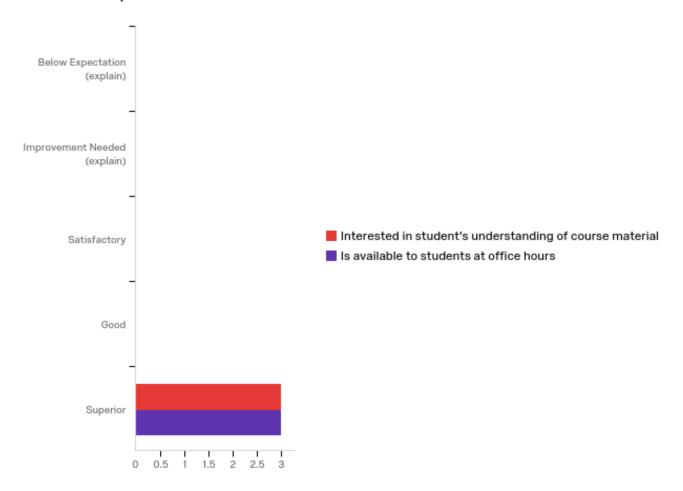

# 3 - Relationship with Students

| # | Question                                                 | Below<br>Expectation<br>(explain) |   | Improvement<br>Needed<br>(explain) |   | Satisfactory |   | Good  |   | Superior |   | Total |
|---|----------------------------------------------------------|-----------------------------------|---|------------------------------------|---|--------------|---|-------|---|----------|---|-------|
| 1 | Interested in student's understanding of course material | 0.00%                             | 0 | 0.00%                              | 0 | 0.00%        | 0 | 0.00% | 0 | 100.00%  | 3 | 3     |
| 2 | Is available to<br>students at office<br>hours           | 0.00%                             | 0 | 0.00%                              | 0 | 0.00%        | 0 | 0.00% | 0 | 100.00%  | 3 | 3     |