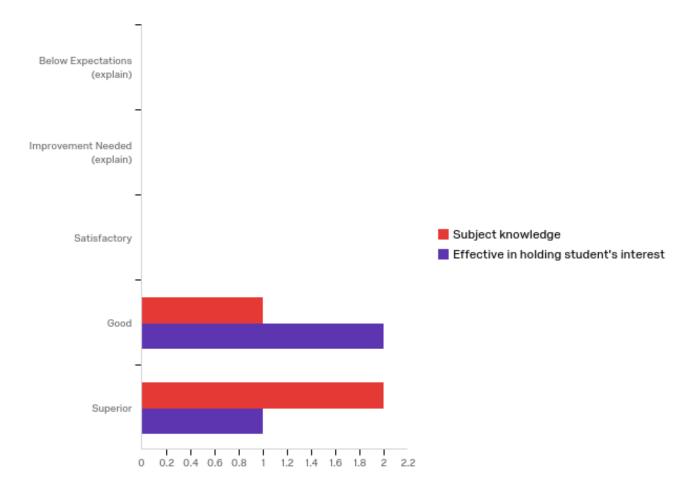

#### 1 - Handling of Lecture

| # | Question                                | Below<br>Expectations<br>(explain) |   | Improvement<br>Needed<br>(explain) |   | Satisfactory |   | Good   |   | Superior |   | Total |
|---|-----------------------------------------|------------------------------------|---|------------------------------------|---|--------------|---|--------|---|----------|---|-------|
| 1 | Subject<br>knowledge                    | 0.00%                              | 0 | 0.00%                              | 0 | 0.00%        | 0 | 33.33% | 1 | 66.67%   | 2 | 3     |
| 2 | Effective in holding student's interest | 0.00%                              | 0 | 0.00%                              | 0 | 0.00%        | 0 | 66.67% | 2 | 33.33%   | 1 | 3     |