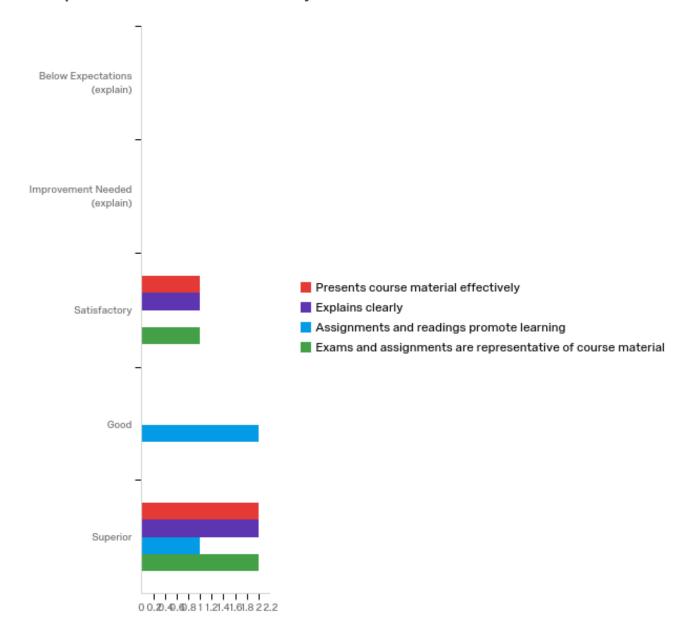

## 2 - Preparation & Presentation of Subject Matter

| # | Question                                   | Below<br>Expectations<br>(explain) |   | Improvement<br>Needed<br>(explain) |   | Satisfactory |   | Good   |   | Superior |   | Total |
|---|--------------------------------------------|------------------------------------|---|------------------------------------|---|--------------|---|--------|---|----------|---|-------|
| 1 | Presents course<br>material<br>effectively | 0.00%                              | 0 | 0.00%                              | 0 | 33.33%       | 1 | 0.00%  | 0 | 66.67%   | 2 | 3     |
| 2 | Explains clearly                           | 0.00%                              | 0 | 0.00%                              | 0 | 33.33%       | 1 | 0.00%  | 0 | 66.67%   | 2 | 3     |
| 3 | Assignments and readings promote learning  | 0.00%                              | 0 | 0.00%                              | 0 | 0.00%        | 0 | 66.67% | 2 | 33.33%   | 1 | 3     |
| 4 | Exams and assignments are                  | 0.00%                              | 0 | 0.00%                              | 0 | 33.33%       | 1 | 0.00%  | 0 | 66.67%   | 2 | 3     |

| representative of |  |  |  |
|-------------------|--|--|--|
| course material   |  |  |  |