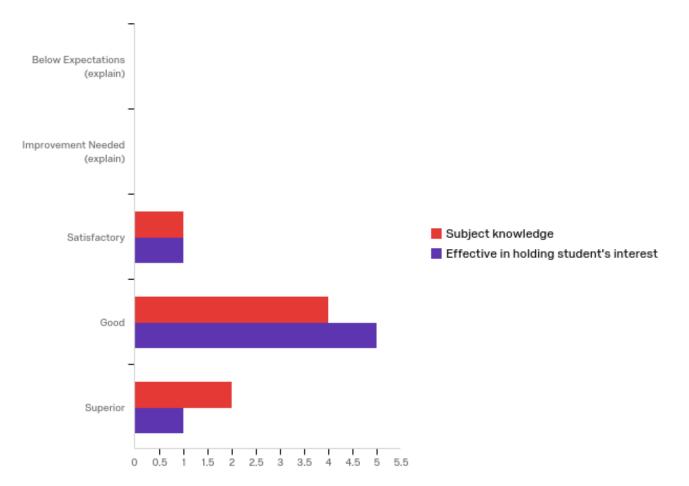

### **1** - Handling of Lecture

| # | Question                                         | Below<br>Expectations<br>(explain) |   | Improvement<br>Needed<br>(explain) |   | Satisfactory |   | Good   |   | Superior |   | Total |
|---|--------------------------------------------------|------------------------------------|---|------------------------------------|---|--------------|---|--------|---|----------|---|-------|
| 1 | Subject<br>knowledge                             | 0.00%                              | 0 | 0.00%                              | 0 | 14.29%       | 1 | 57.14% | 4 | 28.57%   | 2 | 7     |
| 2 | Effective in<br>holding<br>student's<br>interest | 0.00%                              | 0 | 0.00%                              | 0 | 14.29%       | 1 | 71.43% | 5 | 14.29%   | 1 | 7     |