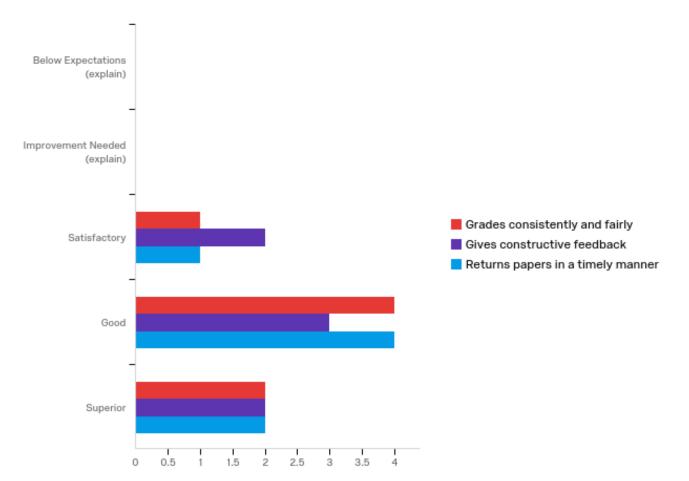

## 4 - Grading of Papers and Projects

| # | Question                                | Below<br>Expectations<br>(explain) |   | Improvement<br>Needed<br>(explain) |   | Satisfactory |   | Good   |   | Superior |   | Total |
|---|-----------------------------------------|------------------------------------|---|------------------------------------|---|--------------|---|--------|---|----------|---|-------|
| 1 | Grades<br>consistently<br>and fairly    | 0.00%                              | 0 | 0.00%                              | 0 | 14.29%       | 1 | 57.14% | 4 | 28.57%   | 2 | 7     |
| 2 | Gives<br>constructive<br>feedback       | 0.00%                              | 0 | 0.00%                              | 0 | 28.57%       | 2 | 42.86% | 3 | 28.57%   | 2 | 7     |
| 3 | Returns papers<br>in a timely<br>manner | 0.00%                              | 0 | 0.00%                              | 0 | 14.29%       | 1 | 57.14% | 4 | 28.57%   | 2 | 7     |