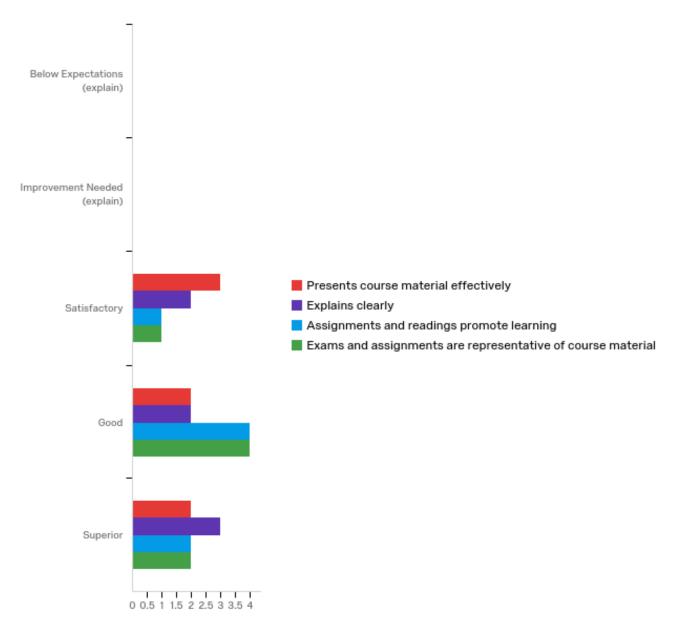

# 2 - Preparation & Presentation of Subject Matter

| # | Question                                        | Below<br>Expectations<br>(explain) |   | Improvement<br>Needed<br>(explain) |   | Satisfactory |   | Good   |   | Superior |   | Total |
|---|-------------------------------------------------|------------------------------------|---|------------------------------------|---|--------------|---|--------|---|----------|---|-------|
| 1 | Presents course<br>material<br>effectively      | 0.00%                              | 0 | 0.00%                              | 0 | 42.86%       | 3 | 28.57% | 2 | 28.57%   | 2 | 7     |
| 2 | Explains clearly                                | 0.00%                              | 0 | 0.00%                              | 0 | 28.57%       | 2 | 28.57% | 2 | 42.86%   | 3 | 7     |
| 3 | Assignments and<br>readings promote<br>learning | 0.00%                              | 0 | 0.00%                              | 0 | 14.29%       | 1 | 57.14% | 4 | 28.57%   | 2 | 7     |
| 4 | Exams and assignments are                       | 0.00%                              | 0 | 0.00%                              | 0 | 14.29%       | 1 | 57.14% | 4 | 28.57%   | 2 | 7     |

representative of course material