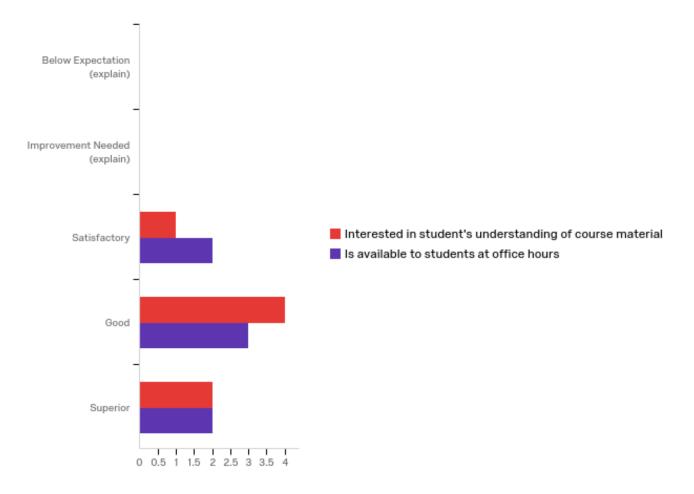

## 3 - Relationship with Students

| # | Question                                                          | Below<br>Expectation<br>(explain) |   | Improvement<br>Needed<br>(explain) |   | Satisfactory |   | Good   |   | Superior |   | Total |
|---|-------------------------------------------------------------------|-----------------------------------|---|------------------------------------|---|--------------|---|--------|---|----------|---|-------|
| 1 | Interested in<br>student's<br>understanding of<br>course material | 0.00%                             | 0 | 0.00%                              | 0 | 14.29%       | 1 | 57.14% | 4 | 28.57%   | 2 | 7     |
| 2 | Is available to students at office hours                          | 0.00%                             | 0 | 0.00%                              | 0 | 28.57%       | 2 | 42.86% | 3 | 28.57%   | 2 | 7     |