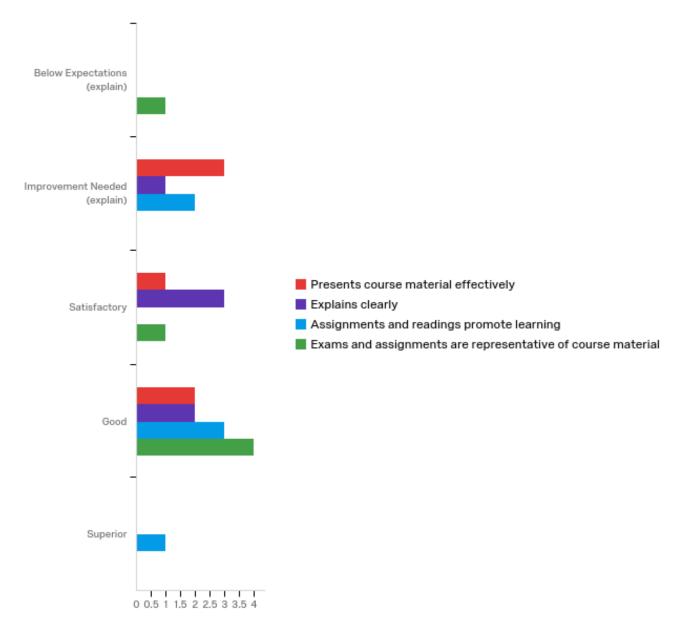

| # | Question                                        | Below<br>Expectations<br>(explain) |   | Improvement<br>Needed<br>(explain) |   | Satisfactory |   | Good   |   | Superior |   | Total |
|---|-------------------------------------------------|------------------------------------|---|------------------------------------|---|--------------|---|--------|---|----------|---|-------|
| 1 | Presents course<br>material<br>effectively      | 0.00%                              | 0 | 50.00%                             | 3 | 16.67%       | 1 | 33.33% | 2 | 0.00%    | 0 | 6     |
| 2 | Explains clearly                                | 0.00%                              | 0 | 16.67%                             | 1 | 50.00%       | 3 | 33.33% | 2 | 0.00%    | 0 | 6     |
| 3 | Assignments and<br>readings promote<br>learning | 0.00%                              | 0 | 33.33%                             | 2 | 0.00%        | 0 | 50.00% | 3 | 16.67%   | 1 | 6     |
| 4 | Exams and assignments are                       | 16.67%                             | 1 | 0.00%                              | 0 | 16.67%       | 1 | 66.67% | 4 | 0.00%    | 0 | 6     |

representative of course material