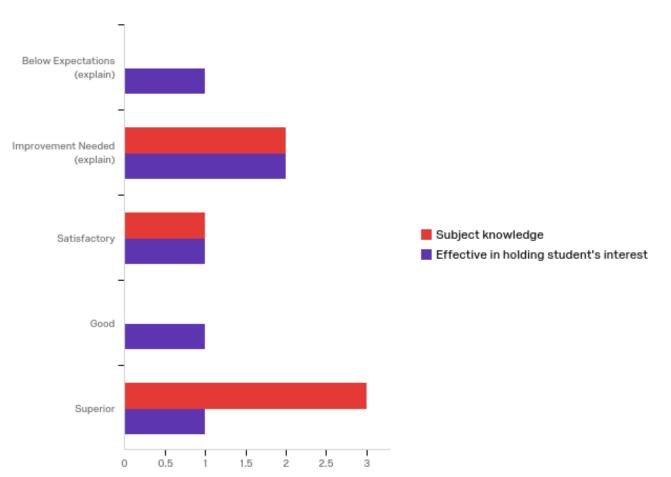

### 1 - Handling of Lecture

| # | Question                                         | Below<br>Expectations<br>(explain) |   | Improvement<br>Needed<br>(explain) |   | Satisfactory |   | Good   |   | Superior |   | Total |
|---|--------------------------------------------------|------------------------------------|---|------------------------------------|---|--------------|---|--------|---|----------|---|-------|
| 1 | Subject<br>knowledge                             | 0.00%                              | 0 | 33.33%                             | 2 | 16.67%       | 1 | 0.00%  | 0 | 50.00%   | 3 | 6     |
| 2 | Effective in<br>holding<br>student's<br>interest | 16.67%                             | 1 | 33.33%                             | 2 | 16.67%       | 1 | 16.67% | 1 | 16.67%   | 1 | 6     |