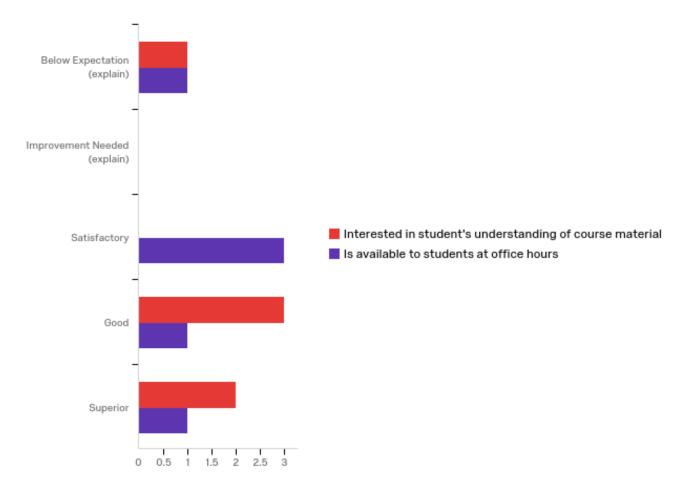

# 3 - Relationship with Students

| # | Question                                                          | Below<br>Expectation<br>(explain) |   | Improvement<br>Needed<br>(explain) |   | Satisfactory |   | Good   |   | Superior |   | Total |
|---|-------------------------------------------------------------------|-----------------------------------|---|------------------------------------|---|--------------|---|--------|---|----------|---|-------|
| 1 | Interested in<br>student's<br>understanding of<br>course material | 16.67%                            | 1 | 0.00%                              | 0 | 0.00%        | 0 | 50.00% | 3 | 33.33%   | 2 | 6     |
| 2 | Is available to students at office hours                          | 16.67%                            | 1 | 0.00%                              | 0 | 50.00%       | 3 | 16.67% | 1 | 16.67%   | 1 | 6     |