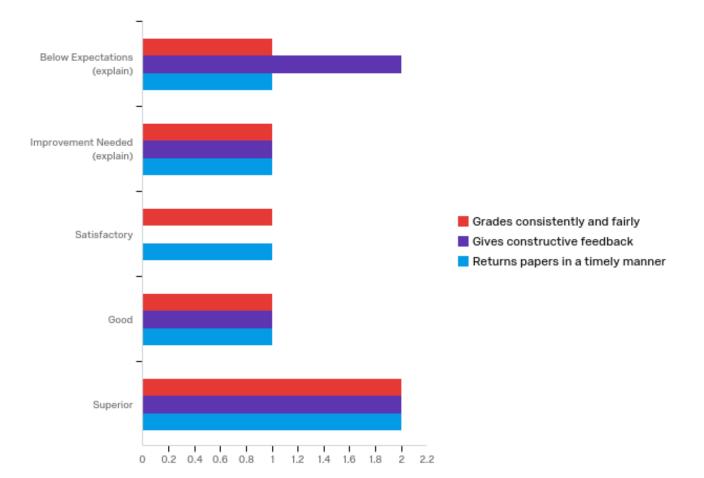

### 4 - Grading of Papers and Projects

| # | Question                                | Below<br>Expectations<br>(explain) |   | Improvement<br>Needed<br>(explain) |   | Satisfactory |   | Good   |   | Superior |   | Total |
|---|-----------------------------------------|------------------------------------|---|------------------------------------|---|--------------|---|--------|---|----------|---|-------|
| 1 | Grades<br>consistently<br>and fairly    | 16.67%                             | 1 | 16.67%                             | 1 | 16.67%       | 1 | 16.67% | 1 | 33.33%   | 2 | 6     |
| 2 | Gives<br>constructive<br>feedback       | 33.33%                             | 2 | 16.67%                             | 1 | 0.00%        | 0 | 16.67% | 1 | 33.33%   | 2 | 6     |
| 3 | Returns papers<br>in a timely<br>manner | 16.67%                             | 1 | 16.67%                             | 1 | 16.67%       | 1 | 16.67% | 1 | 33.33%   | 2 | 6     |