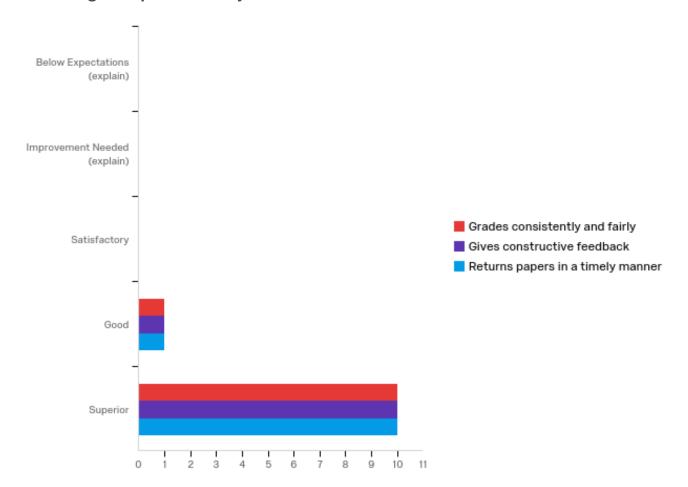

## 4 - Grading of Papers and Projects

| # | Question                                | Below<br>Expectations<br>(explain) |   | Improvement<br>Needed<br>(explain) |   | Satisfactory |   | Good  |   | Superior |    | Total |
|---|-----------------------------------------|------------------------------------|---|------------------------------------|---|--------------|---|-------|---|----------|----|-------|
| 1 | Grades consistently and fairly          | 0.00%                              | 0 | 0.00%                              | 0 | 0.00%        | 0 | 9.09% | 1 | 90.91%   | 10 | 11    |
| 2 | Gives<br>constructive<br>feedback       | 0.00%                              | 0 | 0.00%                              | 0 | 0.00%        | 0 | 9.09% | 1 | 90.91%   | 10 | 11    |
| 3 | Returns papers<br>in a timely<br>manner | 0.00%                              | 0 | 0.00%                              | 0 | 0.00%        | 0 | 9.09% | 1 | 90.91%   | 10 | 11    |