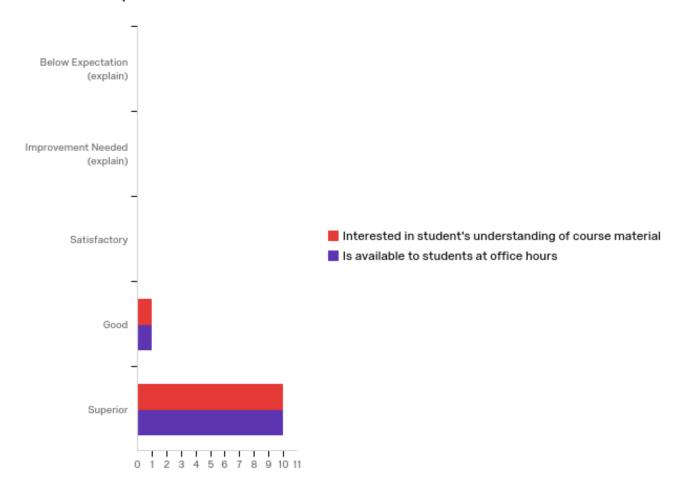

# 3 - Relationship with Students

| # | Question                                                          | Below<br>Expectation<br>(explain) |   | Improvement<br>Needed<br>(explain) |   | Satisfactory |   | Good  |   | Superior |    | Total |
|---|-------------------------------------------------------------------|-----------------------------------|---|------------------------------------|---|--------------|---|-------|---|----------|----|-------|
| 1 | Interested in<br>student's<br>understanding of<br>course material | 0.00%                             | 0 | 0.00%                              | 0 | 0.00%        | 0 | 9.09% | 1 | 90.91%   | 10 | 11    |
| 2 | Is available to<br>students at office<br>hours                    | 0.00%                             | 0 | 0.00%                              | 0 | 0.00%        | 0 | 9.09% | 1 | 90.91%   | 10 | 11    |