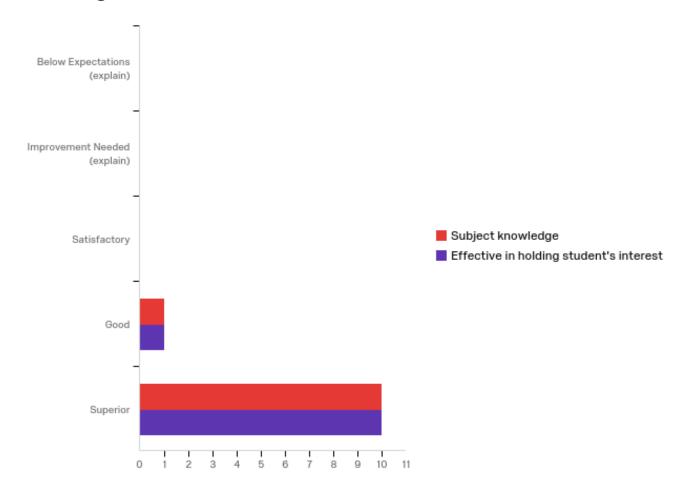

### 1 - Handling of Lecture

| # | Question                                         | Below<br>Expectations<br>(explain) |   | Improvement<br>Needed<br>(explain) |   | Satisfactory |   | Good  |   | Superior |    | Total |
|---|--------------------------------------------------|------------------------------------|---|------------------------------------|---|--------------|---|-------|---|----------|----|-------|
| 1 | Subject<br>knowledge                             | 0.00%                              | 0 | 0.00%                              | 0 | 0.00%        | 0 | 9.09% | 1 | 90.91%   | 10 | 11    |
| 2 | Effective in<br>holding<br>student's<br>interest | 0.00%                              | 0 | 0.00%                              | 0 | 0.00%        | 0 | 9.09% | 1 | 90.91%   | 10 | 11    |