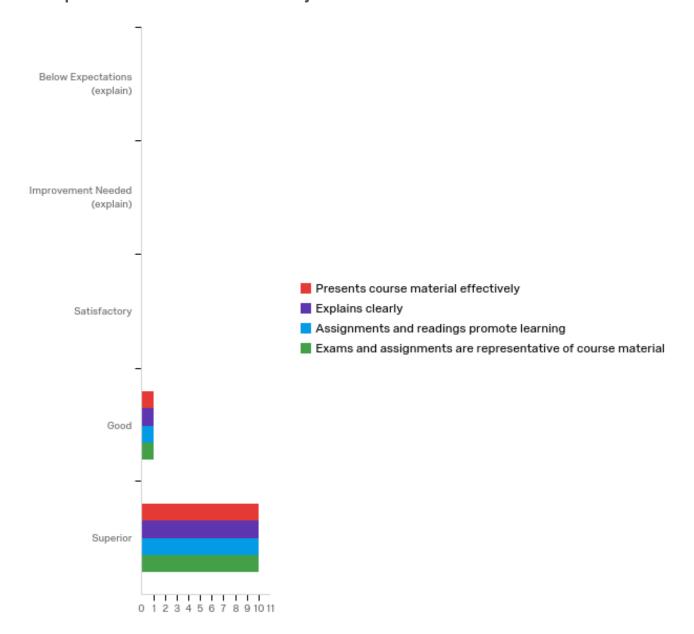

## 2 - Preparation & Presentation of Subject Matter

| # | Question                                   | Below<br>Expectations<br>(explain) |   | Improvement<br>Needed<br>(explain) |   | Satisfactory |   | Good  |   | Superior |    | Total |
|---|--------------------------------------------|------------------------------------|---|------------------------------------|---|--------------|---|-------|---|----------|----|-------|
| 1 | Presents course<br>material<br>effectively | 0.00%                              | 0 | 0.00%                              | 0 | 0.00%        | 0 | 9.09% | 1 | 90.91%   | 10 | 11    |
| 2 | Explains clearly                           | 0.00%                              | 0 | 0.00%                              | 0 | 0.00%        | 0 | 9.09% | 1 | 90.91%   | 10 | 11    |
| 3 | Assignments and readings promote learning  | 0.00%                              | 0 | 0.00%                              | 0 | 0.00%        | 0 | 9.09% | 1 | 90.91%   | 10 | 11    |
| 4 | Exams and assignments are                  | 0.00%                              | 0 | 0.00%                              | 0 | 0.00%        | 0 | 9.09% | 1 | 90.91%   | 10 | 11    |

| representative of |  |  |  |
|-------------------|--|--|--|
| course material   |  |  |  |